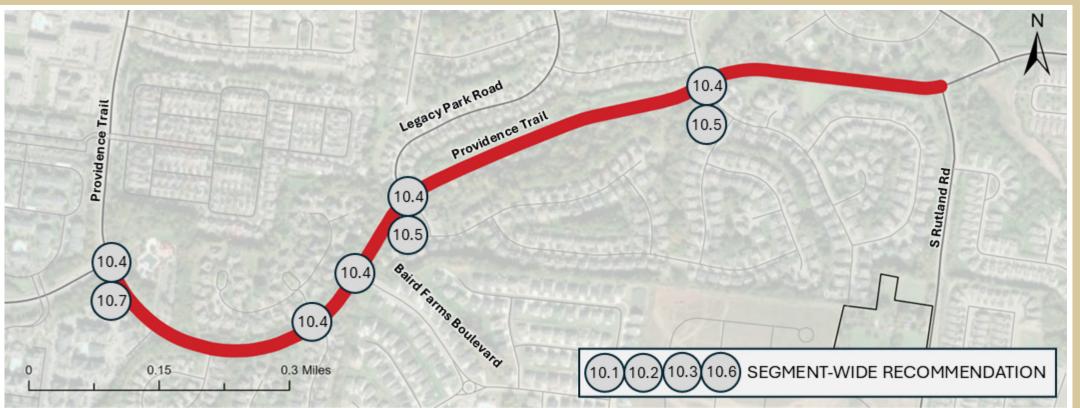

**14.G.** AN ORDINANCE TO REAPPROVE THE PRELIMINARY MASTER DEVELOPMENT PLAN FOR RESERVE AT TATE LANE, FORMERLY KNOWN AS LYNN HAVEN PHASE III, APPROXIMATELY 18.5 ACRES OF PROPERTY ON TATE LANE, MAP 073, PARCELS 22.00, 22.07, 22.12, 22.13, 22.14, 22.15, 22.16

1211

**Sponsors:** Planning Commission Positive Recommendation

Attachments: Reserve at Tate Ln ORD

Reserve at Tate Lane EX A - Legal Description

Reserve at Tate Lane EX B - PMDP PUD

Reserve at Tate Lane SR

Discussion was held.

The Mayor made a motion to amend item number 23 under Planning conditions to require 70% masonry and 30% secondary materials. Vice Mayor Trivett seconded the motion, and it passed unanimously.

Back on ordinance as 1x amended:

Commissioner Giles proposed an amendment under Public Works condition number 9 to require six-foot sidewalks. Vice Mayor Trivett seconded the amendment. Discussion was held, and the amendment passed unanimously.

Back on ordinance as 2x amended:

Commissioner Giles moved to remove Public Works item number 16. Vice Mayor Trivett seconded the motion. Discussion was held.

yea: Commissioner Milele, Commissioner Giles, Vice Mayor Trivett nay: Commissioner Hefner, Mayor Maness

Back on ordinance as 3x amended:

Discussion was held.

The Mayor moved to adopt Public Works item number 6. Vice Mayor Trivett seconded the motion. Discussion was held, and the amendment passed unanimously.

Back on ordinance as 4x amended:

Commissioner Milele moved to amend Public Works Condition number 6.C. to state "The Planning Commission supported the request to exceed cul-de-sac length and unit count (Sub Reg 4-104.4) conditionally that the pavement width is at least 24'." Vice Mayor Trivett seconded the amendment, which passed unanimously.

Back on ordinance as 5x amended:

The Mayor moved to strike condition number 19 under Planning. Commissioner Hefner seconded the motion.

yea: Commissioner Giles, Vice Mayor Trivett, Commissioner Hefner, Mayor Maness nay: Commissioner Milele

Back on ordinance as 6x amended:

The Mayor moved to amend Planning condition number 15 to apply only to front-facing garages. Vice Mayor Trivett seconded the amendment, which passed unanimously.

Back on ordinance as 7x amended:

A motion was made by Vice Mayor and Commissioner Trivett, seconded by Commissioner Hefner, that this Ordinance be recommended for second reading to the Board of Commissioners, on meeting date of 6/23/2025. The motion carried by the following vote:

**RESULT:** RECOMMENDED FOR SECOND READING

MOVER: Bill Trivett
SECONDER: Scott Hefner

Aye: Commissioner Giles, Vice Mayor and Commissioner Trivett, Mayor

Maness, Commissioner Milele, and Commissioner Hefner