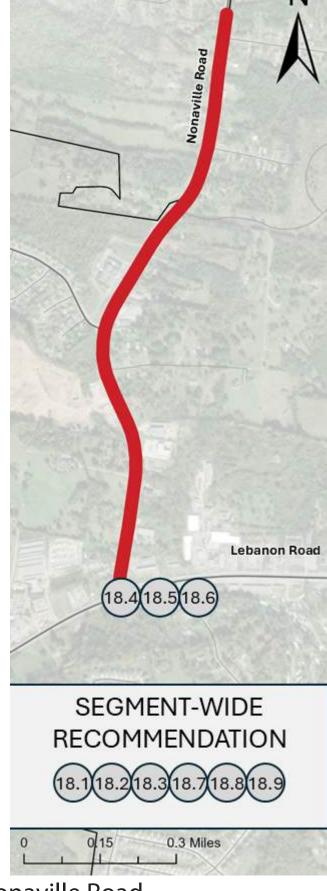

#### 14. New Business

**14.A.** AN ORDINANCE TO AMEND THE LAND USE PLAN FOR THE

0959

PROPERTY KNOWN AS WINDTREE PINES TOWNHOMES, LOCATED AT 764 NONAVILLE ROAD, MAP 050, PARCELS 114.00, 115.00, 116.00 FROM NEIGHBORHOOD COMMERCIAL TO MULTI-FAMILY

**Sponsors:** Scott Hefner, Commissioner, Planning Commission Negative

Recommendation

Attachments: Windtree Pines Addition LUA ORD

Windtree Pines Addition EX B
Windtree Pines Addition SR

This Ordinance was deferred indefinitely to a future meeting date of the Board of Commissioners.

**RESULT**: DEFERRED INDEFINITELY