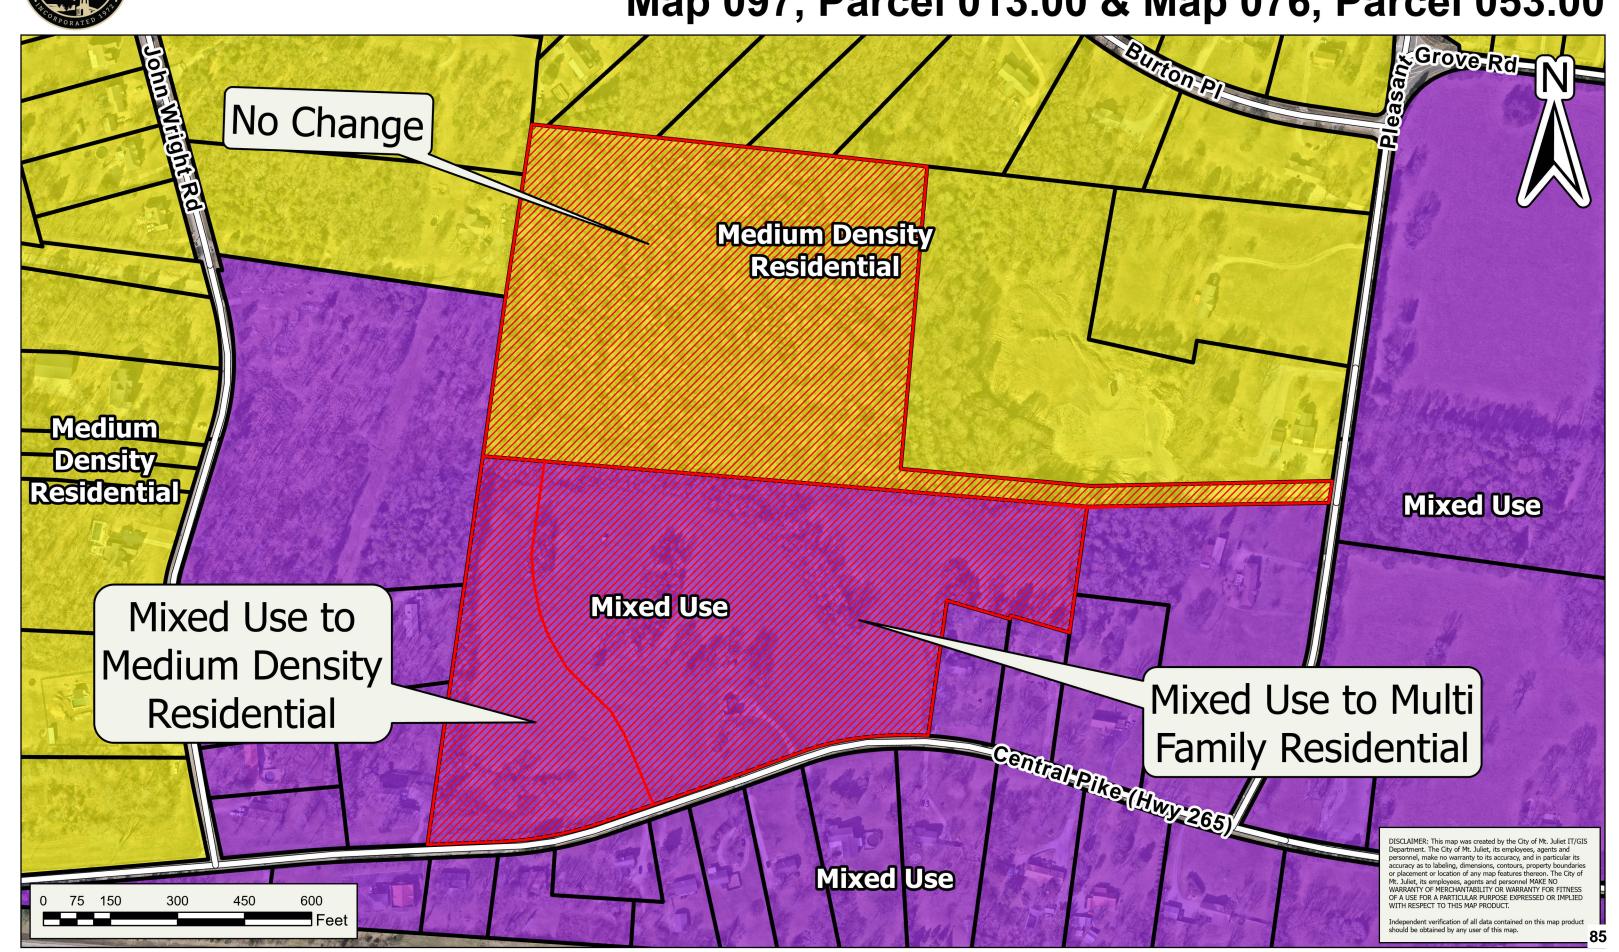

PROPERTY LOCATED AT 6235 CENTRAL PIKE, MAP 076, PARCEL 053.00 FROM MIXED USE TO MULTI-FAMILY

RESIDENTIAL

**Sponsors:** Planning Commission Positive Recommendation

Attachments: 6235 Central Pike LUA ORD

6235 Central Pike EX A- Legal Description

6235 Central Pike EX B- LUA

6235 Central Pike SR

Legislative History

3/20/25 Planning Commission \*\*Positive Recommendation

5/12/25 Board of Commissioners recommended for second

reading to the Board of

Commissioners

1127

**1273** 

6/9/25 Board of Commissioners deferred to the Board of Commissioners

**10.E.** AN ORDINANCE TO REZONE APPROXIMATELY 34.14 ACRES OF PROPERTY AT 6235 CENTRAL PIKE, MAP 076, PARCEL 053.00, AND MAP 097, PARCEL 013.00 FROM WILSON COUNTY R-1 AND MT JULIET RS-40 TO RM-16 PUD AND RS-30 PUD AND TO ADOPT THE PRELIMINARY MASTER DEVELOPMENT PLAN