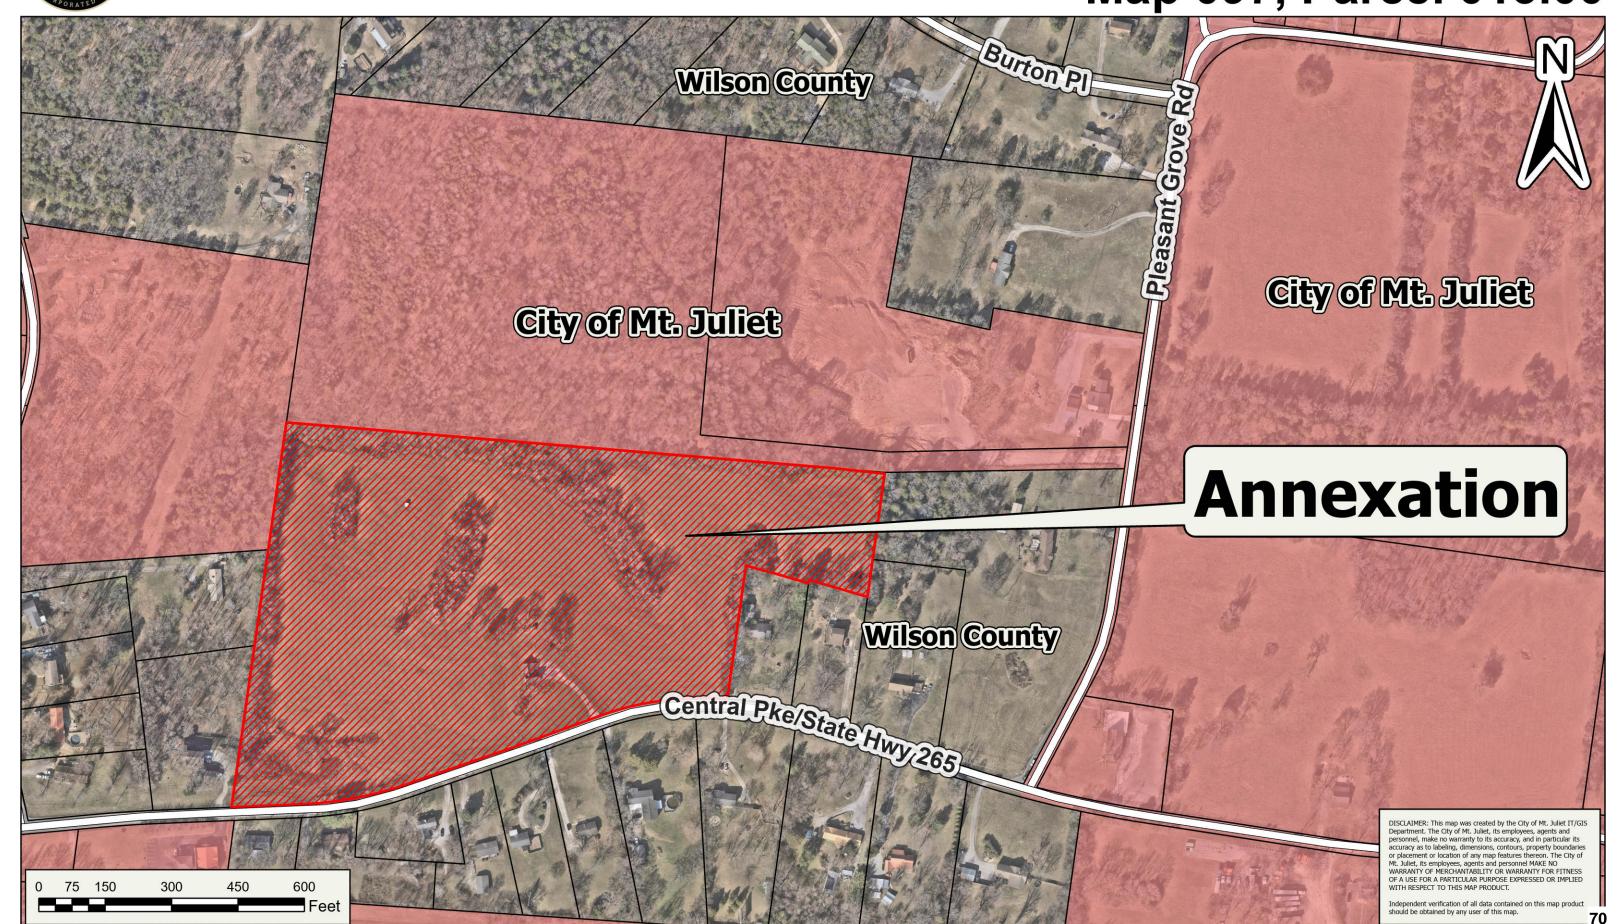

6/9/25 Board of Commissioners deferred to the Board of

Commissioners

10.B. AN ORDINANCE TO ANNEX INTO THE CORPORATE
BOUNDARIES OF THE CITY OF MT. JULIET APPROXIMATELY
15.08 ACRES, PROPERTY LOCATED AT 6235 CENTRAL PIKE,
MAP 076, PARCEL 053.00 AND LOCATED WITHIN THE CITY'S
URBAN GROWTH BOUNDARY

**Sponsors:** Planning Commission Positive Recommendation

Attachments: 6235 Central Pike AX ORD

6235 Central Pike EX A- Legal Description

6235 Central Pike EX B- Annexation

6235 Central Pike SR

<u>Legislative History</u>

3/20/25 Planning Commission \*\*Positive Recommendation to

the Board of Commissioners

5/12/25 Board of Commissioners recommended for second

reading to the Board of

Commissioners

6/9/25 Board of Commissioners deferred to the Board of