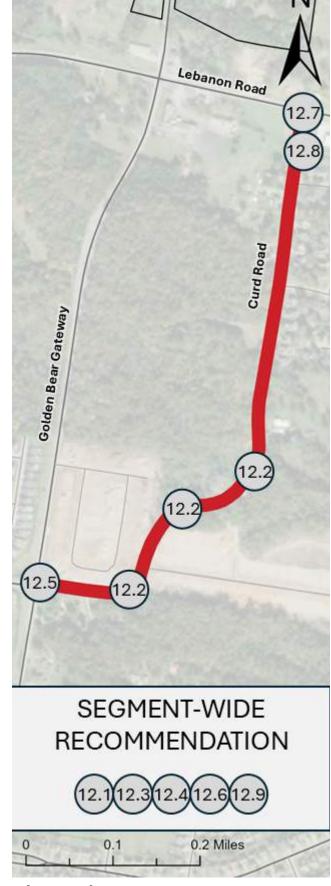

This Ordinance was deferred to the Board of Commissioners due back on 6/23/2025

**RESULT:** DEFERRED

13. Unfinished Business

**13.A.** AN ORDINANCE TO REZONE THE PROPERTY KNOWN AS VIRTUE MODERN MT. JULIET HEADQUARTERS, LOCATED AT 3073 CURD ROAD, APPROXIMATELY 1 ACRE, MAP 054, PARCEL 090.00 FROM

1180

**Sponsors:** Planning Commission Negative Recommendation

Attachments: 3073 Curd Rd ORD

RS-20 TO CNS

3073 Curd Rd EX A - Legal Description

3073 Curd Rd EX B - RZ 3073 Curd Rd RZ SR

A motion was made by Commissioner Milele, seconded by Vice Mayor and Commissioner Trivett, that this Ordinance be adopted. The motion carried by the following vote: