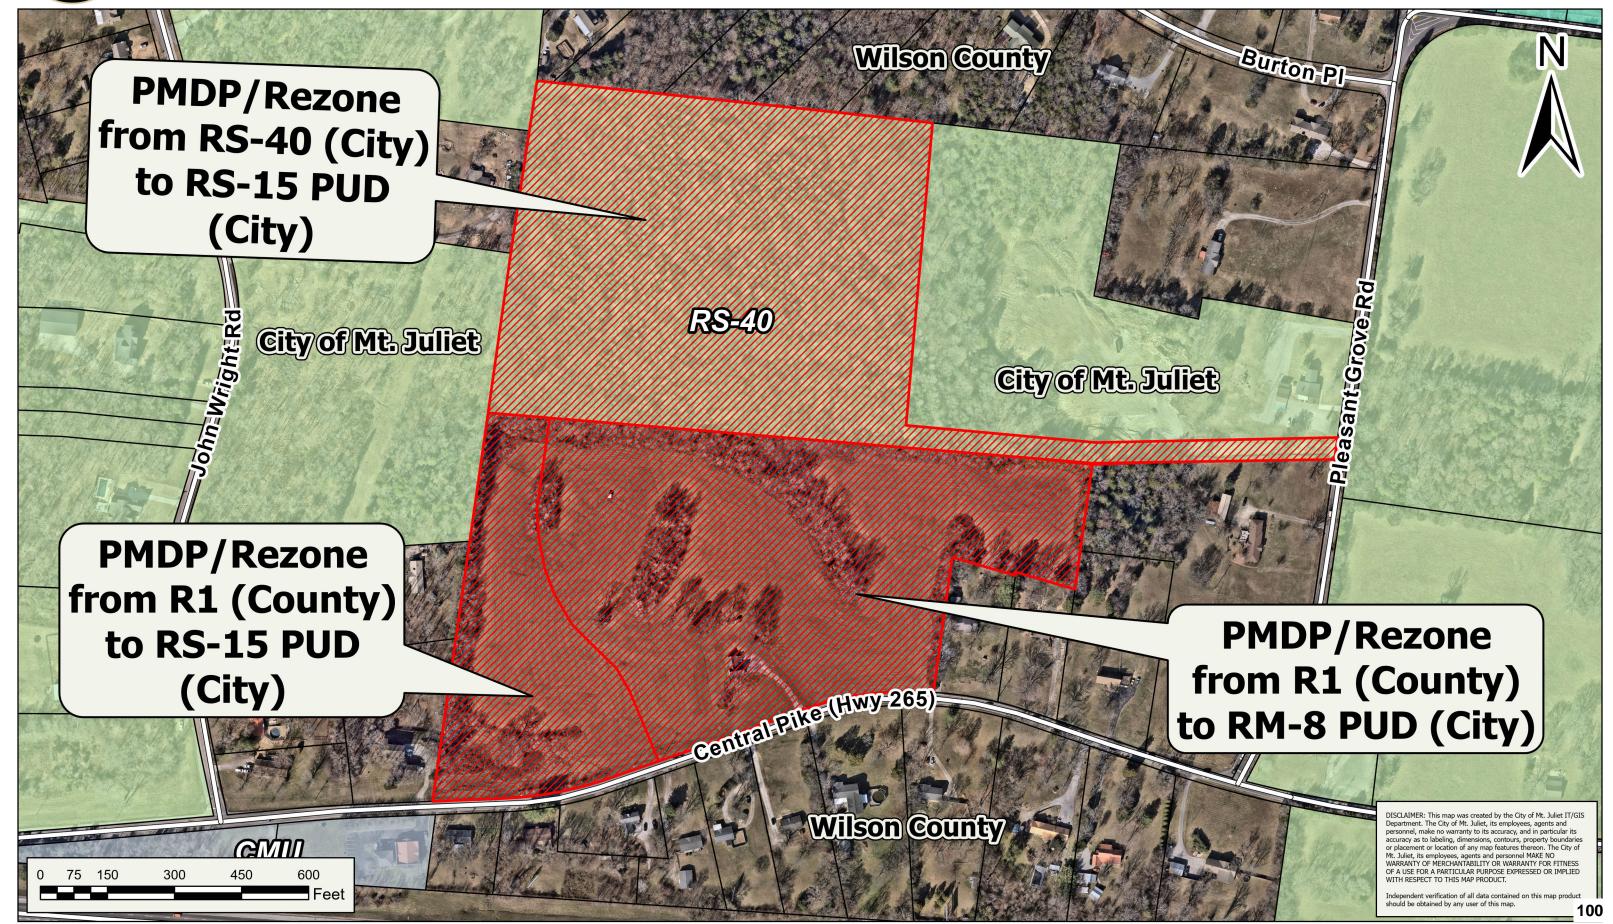

1127

**1273** 

6/9/25 Board of Commissioners deferred to the Board of Commissioners

**10.E.** AN ORDINANCE TO REZONE APPROXIMATELY 34.14 ACRES OF PROPERTY AT 6235 CENTRAL PIKE, MAP 076, PARCEL 053.00, AND MAP 097, PARCEL 013.00 FROM WILSON COUNTY R-1 AND MT JULIET RS-40 TO RM-16 PUD AND RS-30 PUD AND TO ADOPT THE PRELIMINARY MASTER DEVELOPMENT PLAN

**Sponsors:** Planning Commission Positive Recommendation

Attachments: 6235 Central Pike PMDP PUD ORD

6235 Central Pike EX A - Legal Description 6235 Central Pike EX B - PMDP PUD Rezone

6235 Central Pike SR

<u>Legislative History</u>

3/20/25 Planning Commission

\*\*Positive Recommendation to the Board of Commissioners

5/12/25 Board of Commissioners

recommended for second reading to the Board of Commissioners