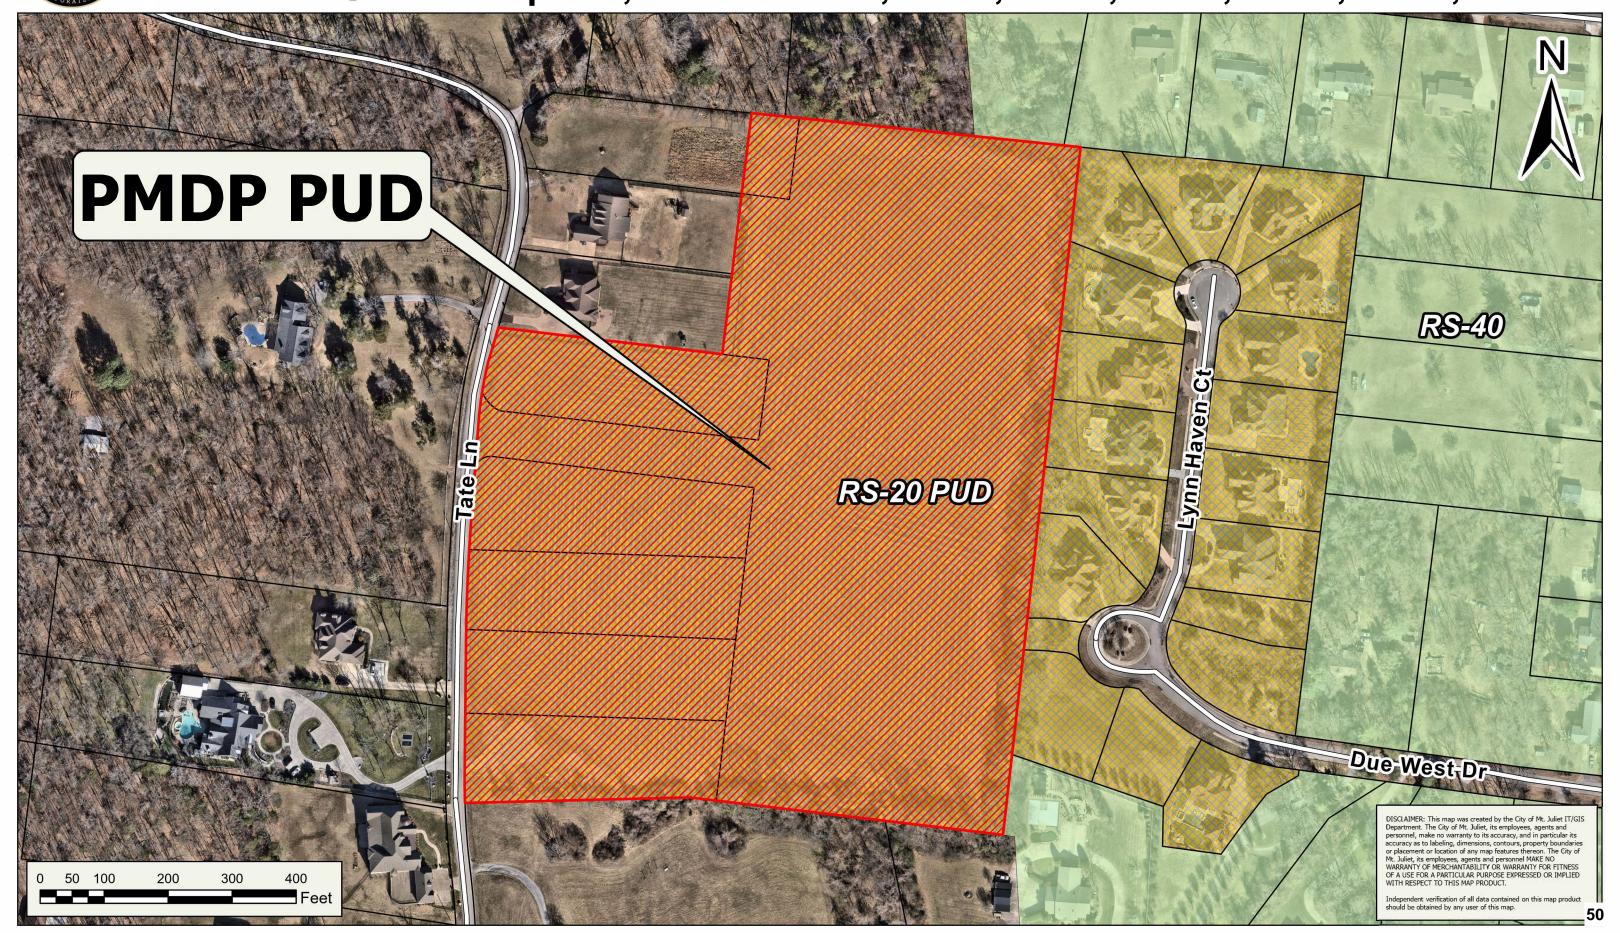

Commissioners

1211

1271

1248

9.B. AN ORDINANCE TO REAPPROVE THE PRELIMINARY MASTER DEVELOPMENT PLAN FOR RESERVE AT TATE LANE, FORMERLY KNOWN AS LYNN HAVEN PHASE III, APPROXIMATELY 18.5 ACRES OF PROPERTY ON TATE LANE, MAP 073, PARCELS 22.00, 22.07, 22.12, 22.13, 22.14, 22.15, 22.16

**Sponsors:** Planning Commission Positive Recommendation

Attachments: Reserve at Tate Ln ORD

Reserve at Tate Lane EX A - Legal Description

Reserve at Tate Lane EX B - PMDP PUD

Reserve at Tate Lane SR

**Legislative History** 

5/15/25 Planning Commission \*\*Positive Recommendation to

the Board of Commissioners

6/9/25 Board of Commissioners recommended for second

reading to the Board of

Commissioners

9.C. AN ORDINANCE ADOPTING THE PROPERTY TAX FREEZE PROGRAM FOR ELDERLY LOW-INCOME HOMEOWNERS OF THE CITY OF MT. JULIET, TENNESSEE, AS AUTHORIZED BY