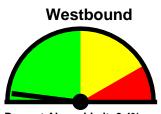

# Total Percentage of Enforceable Violations

Posted Speed Limit: 20 MPH Enforcement Tolerance: 8 MPH

Enforcement Limit: 29 MPH & Up

Percentage Above Limit: 1.3% Enforcement Rating: LOW

Percent Above Limit: 1.7% Enforcement Rating: LOW

85 percentile = 24

| ٧ | Vestbound | t    |       |       |       |       |       |       |       |       |       |       |       |     |
|---|-----------|------|-------|-------|-------|-------|-------|-------|-------|-------|-------|-------|-------|-----|
|   | 1-5       | 6-10 | 11-15 | 16-20 | 21-25 | 26-30 | 31-35 | 36-40 | 41-45 | 46-50 | 51-55 | 56-60 | 61-65 | >65 |
|   | 0         | 23   | 58    | 118   | 39    | 8     | 0     | 0     | 0     | 0     | 0     | 0     | 0     | 0   |

85 percentile = 20

| Eastbound |      |       |       |       |       |       |       |       |       |       |       |       |     |
|-----------|------|-------|-------|-------|-------|-------|-------|-------|-------|-------|-------|-------|-----|
| 1-5       | 6-10 | 11-15 | 16-20 | 21-25 | 26-30 | 31-35 | 36-40 | 41-45 | 46-50 | 51-55 | 56-60 | 61-65 | >65 |
| 0         | 21   | 107   | 161   | 298   | 70    | 2     | 1     | 0     | 0     | 0     | 0     | 0     | 0   |