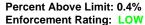

# Total Percentage of Enforceable Violations

Posted Speed Limit: 20 MPH Enforcement Tolerance: 8 MPH

Enforcement Limit: 29 MPH & Up

Percentage Above Limit: 1.3% Enforcement Rating: LOW

Percent Above Limit: 1.7% Enforcement Rating: LOW