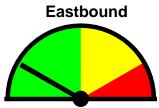

# Total Percentage of Enforceable Violations

Posted Speed Limit: 20 MPH Enforcement Tolerance: 8 MPH

Enforcement Limit: 29 MPH & Up

Percentage Above Limit: 1.3% Enforcement Rating: LOW

Percent Above Limit: 1.7% Enforcement Rating: LOW

85 percentile = 20

| Eastbound |      |       |       |       |       |       |       |       |       |       |       |       |     |
|-----------|------|-------|-------|-------|-------|-------|-------|-------|-------|-------|-------|-------|-----|
| 1-5       | 6-10 | 11-15 | 16-20 | 21-25 | 26-30 | 31-35 | 36-40 | 41-45 | 46-50 | 51-55 | 56-60 | 61-65 | >65 |
| 0         | 21   | 107   | 161   | 298   | 70    | 2     | 1     | 0     | 0     | 0     | 0     | 0     | 0   |

85 percentile = 24