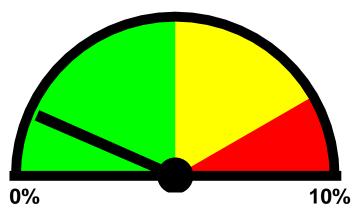

# Total Percentage of Enforceable Violations

Posted Speed Limit: 20 MPH Enforcement Tolerance: 8 MPH

Enforcement Limit: 29 MPH & Up

Percentage Above Limit: 1.3% Enforcement Rating: LOW

Percent Above Limit: 1.7% Enforcement Rating: LOW