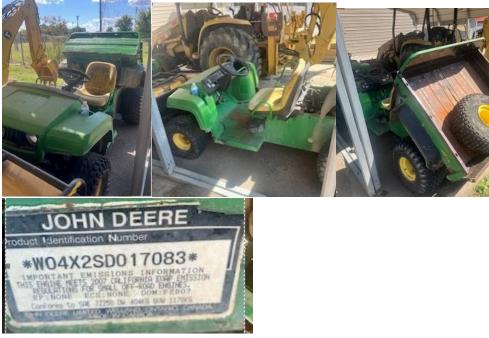

#### Parks Department:

Wen 13000W Generator Year Unknown - Hours Unknown - Does not run

2007 John Deere Gator TS 4x2 Gator SERIAL NUMBER: W04X2SD017083 Description: This unit has not run in a couple of years. The problems it has is unknown. Hours are also unknown for this unit.