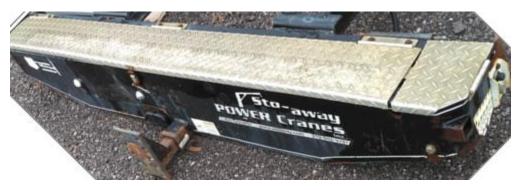

 Stow-away bumper Crane was operational when removed from service on about 3-15-24 fits a 2012 F-250

(2) new rear bumper off a 2023 F-250

(1) Bed cover off a 2023 F-150 5'6'' bed

(1) 210 Gallon Tank it will fit in the back of a truck. It was used for brine.