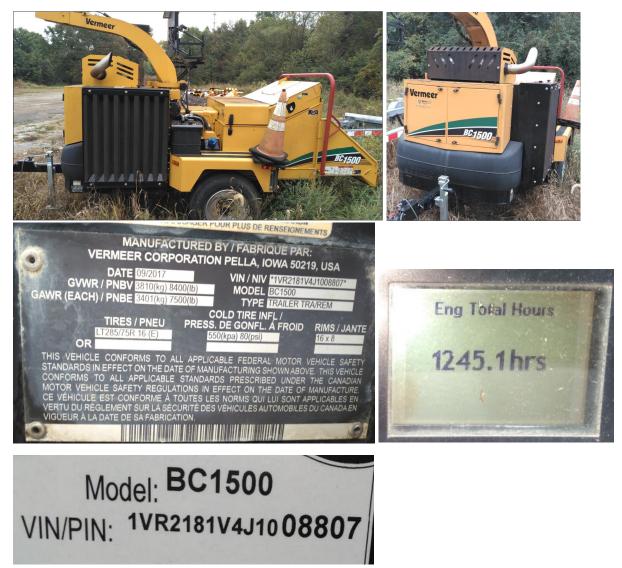

### Public Works:

2017 Vermeer BC1500, 1245 hrs, Starts and runs as it should. The DEF sending unit is bad it shows 0 on the gauge but the tank is full.

(2) new tailgates off a 2023 F-250

(1) Used toolbox for Small-Compact truck