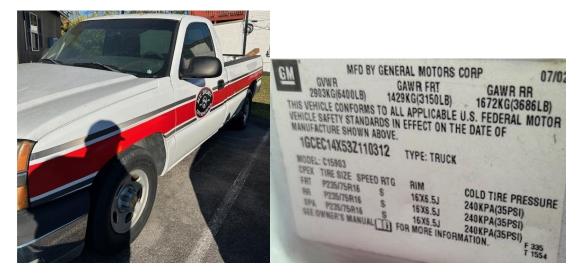

|

| APC back-ups               | 3 |
|----------------------------|---|
| Various Network Components | 5 |
| NEC projector              | 1 |
| Floor rack                 | 2 |
| Rack Shelf                 | 2 |
| Patch Panel                | 3 |
| Canon Imageclass mf6590    | 1 |
| AmpliVox sound system      | 1 |
| Dell power connect 3448p   | 1 |
| Wall mount network cabinet | 1 |
| Avigilon server            | 2 |
|                            |   |

### City Hall:

2006 Red and White Ford Vin# 2FAHP71W93X138162



2010 Red Ford Escape Vin # 1FMCU0DG8AKC71298 - Mileage 96,185



2007 Grey Ford Escape Vin # 1FMEU73E47UA42549 - Mileage 106,295



2003 Ford Ranger - Black and Gold Vin# 1FTYR10D44PA41231



2002 Chevy Truck - White and Red - Vin#1GCEC14X53Z110312 - Mileage 106,144



#### Parks Department:

Wen 13000W Generator Year Unknown - Hours Unknown - Does not run



2007 John Deere Gator TS 4x2 Gator SERIAL NUMBER: W04X2SD017083 Description: This unit has not run in a couple of years. The problems it has is unknown. Hours are also unknown for this unit.



Generac XP6500E Generator

Year Unknown - Serial Number: 872563712194- Hours Unknown - Does Not Run



#### **Police Department:**

1. Eight (8) black metal filing cabinets with four (4) drawers. They are used and most are indecent shape. A few of them have City Property tags if needed and we have no clue when they were purchased.



2. Two (2) metal filing cabinets with two (2) drawers (one black and one tan). In decent shape and have no clue when they were purchased



3. One conference table size 7.5' lo