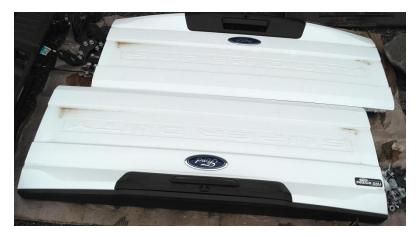

### Public Works:

2017 Vermeer BC1500, 1245 hrs, Starts and runs as it should. The DEF sending unit is bad it shows 0 on the gauge but the tank is full.

(2) new tailgates off a 2023 F-250

(1) Used toolbox for Small-Compact truck