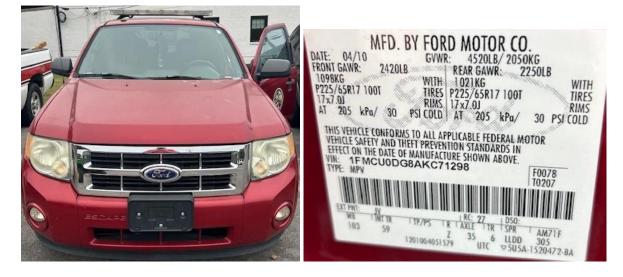

### City Hall:

2006 Red and White Ford Vin# 2FAHP71W93X138162

2010 Red Ford Escape Vin # 1FMCU0DG8AKC71298 - Mileage 96,185

2007 Grey Ford Escape Vin # 1FMEU73E47UA42549 - Mileage 106,295

2003 Ford Ranger - Black and Gold Vin# 1FTYR10D44PA41231