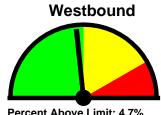

## Total Percentage of Enforceable Violations

Posted Speed Limit: 25 MPH Enforcement Tolerance: 8 MPH

Enforcement Limit: 34 MPH & Up

Percentage Above Limit: 4.5% Enforcement Rating: LOW

Percent Above Limit: 4.3% Enforcement Rating: LOW