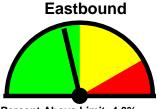

## Total Percentage of Enforceable Violations

Posted Speed Limit: 25 MPH Enforcement Tolerance: 8 MPH

Enforcement Limit: 34 MPH & Up

Percentage Above Limit: 4.5% Enforcement Rating: LOW

Percent Above Limit: 4.3% Enforcement Rating: LOW