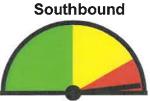

# Total Percentage of Enforceable Violations

Posted Speed Limit:20 MPHEnforcement Tolerance:8 MPHEnforcement Limit:29 MPH & UpPercentage Above Limit:12.6%Enforcement Rating:HIGH

Percent Above Limit: 13.6% Enforcement Rating: HIGH

85 percentile = 27