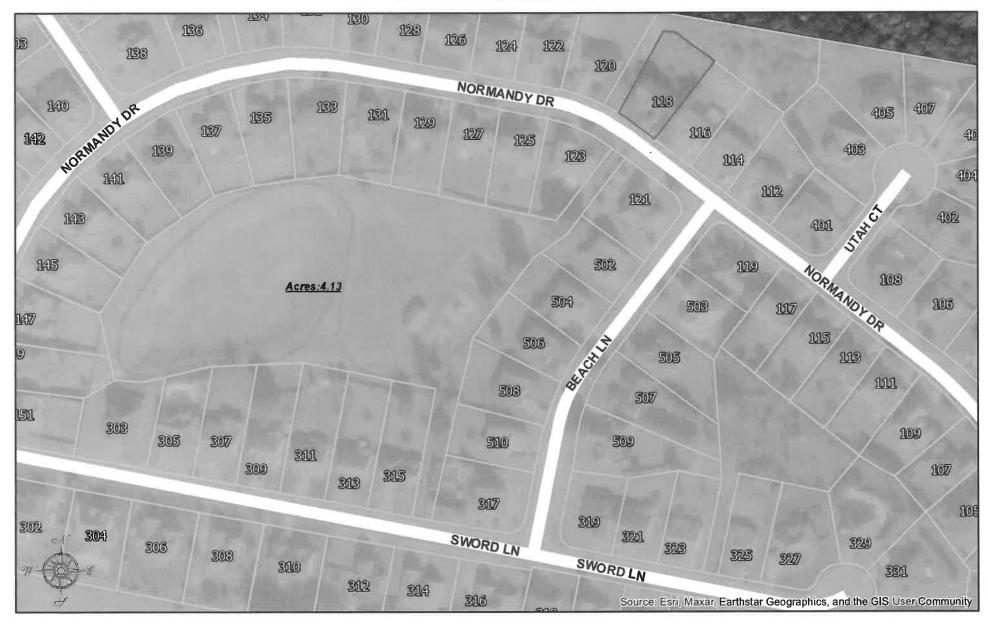

# **Brookstone Blvd**

## **CITY OF MT. JULIET, TENNESSEE**

DISCLAIMER: THIS MAP IS FOR PROPERTY TAX ASSESSMENT PURPOSES ONLY. IT WAS CONSTRUCTED FROM PROPERTY INFORMATION RECORDED IN THE OFFICE OF THE REGISTER OF DEEDS AND IS NOT CONCLUSIVE AS TO LOCATION OF PROPERTY OR LEGAL OWNERSHIP.

0 390 780 Feet

MAP DATE: December 8, 2023

Staff Report

File #: 0477

Agenda Date: 7/16/2024

Agenda #: 6.B.

Title:

Normandy Heights Subdivision