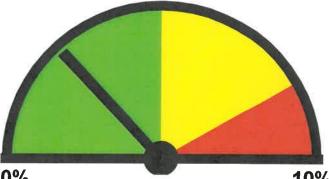

Good question. Yes, the top row is the speed (MPH) range. The bottom row is the number of vehicles that drove in that speed range.

Subject: Re: Speed Test for The Normandy Heights HOA

Hi, Matt! Thank you for replying so quickly! Quick question about the data you provided: the charts at the bottom of the page that say eastbound/westbound have two rows of numbers. Is the top number a MPH, and the lower one the number of times that speed range was counted? Or am I looking at that incorrectly? Just trying to read this properly.

#### Valerie Akins

On Wed, Nov 15, 2023 at 1:29 PM Matthew White <<u>mwhite@mtjuliet-tn.gov</u>> wrote:

Sure thing. See attached. The 85<sup>th</sup> percentile speed was 27 mph, which is 7 mph over the posted speed limit. I typically don't recommend speed control devices until the 85<sup>th</sup> percentile speed is 8 mph or more. Therefore, it is very close to warranting. I've added Captain Tyler Chandler to the email, who oversees the speed study process. Captain, Normandy Heights is requesting an additional speed study. Let us know if you can get that scheduled.