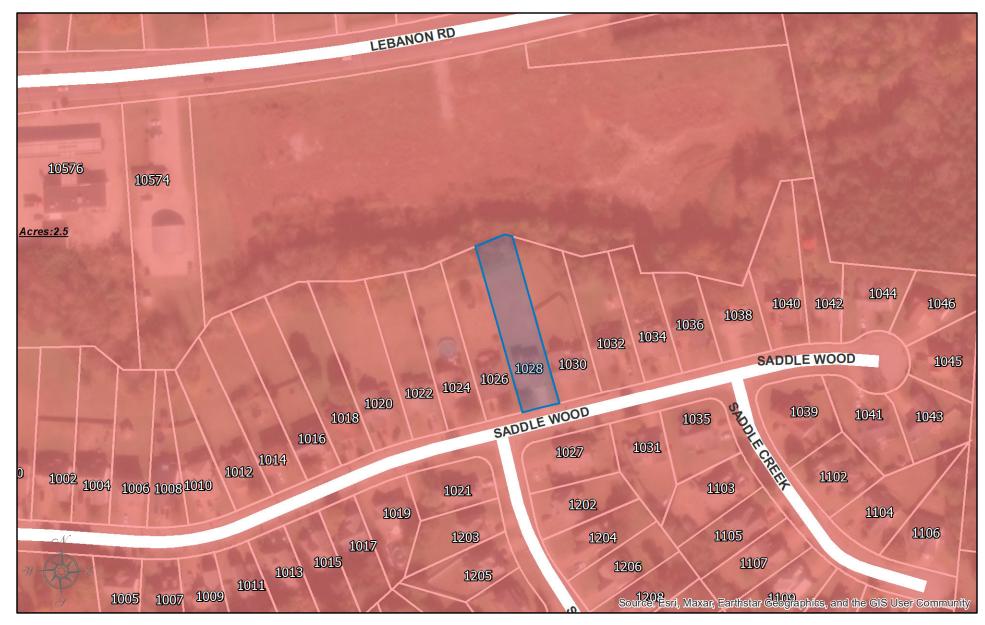

MAP DATE: December 8, 2023

Staff Report

File #: 0675

Agenda Date: 7/16/2024

Agenda #: 6.C.

Title:

Sunset Dr