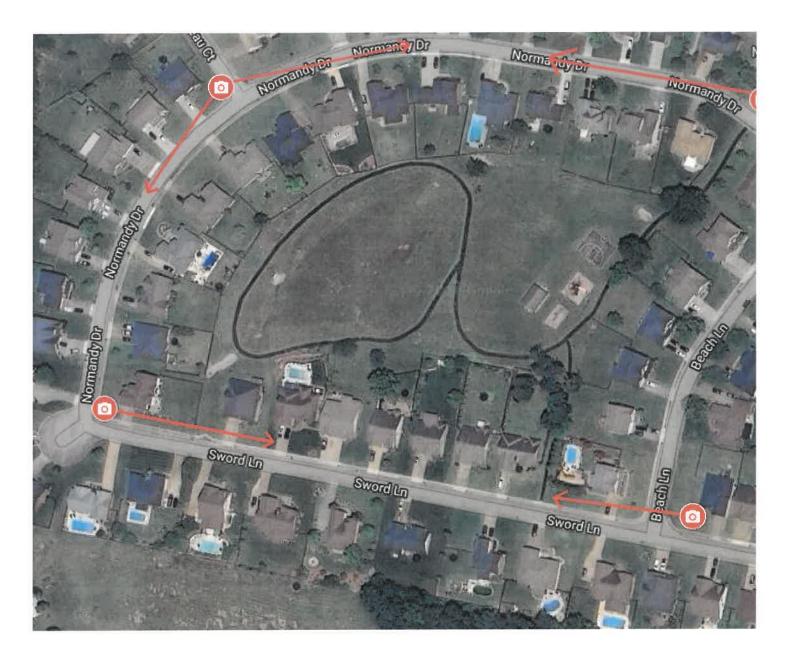

0 390 780 Feet

MAP DATE: December 8, 2023

Staff Report

File #: 0477

Agenda Date: 7/16/2024

Agenda #: 6.B.

Title:

Normandy Heights Subdivision

## Sheila Luckett

| From:    | Ronda Bogdanovic <rbogdanovic@sentrymgt.com></rbogdanovic@sentrymgt.com>      |
|----------|-------------------------------------------------------------------------------|
| Sent:    | Thursday, December 7, 2023 6:25 PM                                            |
| То:      | Tyler Chandler; Valerie Akins; Matthew White                                  |
| Cc:      | Bart Campbell; Melinda Troutman; Michael Mullins; Mike Marlin; Sheila Luckett |
| Subject: | RE: Speed Test for The Normandy Heights HOA                                   |