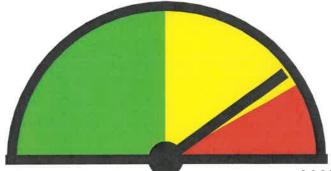

-----|-------|-------|-------|-------|-------|-------|-------|-------|-------|-------|-----|
|    | 1-5       | 6-10 | 11-15 | 16-20 | 21-25 | 26-30 | 31-35 | 36-40 | 41-45 | 46-50 | 51-55 | 56-60 | 61-65 | >65 |
|    | 0         | 3    | 148   | 229   | 318   | 160   | 35    | 2     | 1     | 0     | 0     | 0     | 0     | 5   |
| -  |           |      |       |       |       |       |       |       |       |       |       |       |       |     |

Speed Enforcement Evaluator

# Location: 140 Normandy Dr

# GPS:

0' 0.0000 South 0' 0.0000 East

# **Closest Cross Street:** Chateau Ct

# **Analysis Dates:**

Wednesday, March 20, 2024 Wednesday, March 27, 2024

# **Equipment Used:**

# **Installed By:**

Cpl. Fialkowski

# **Requested By:**

# **Total Percentage of Enforceable Violations**



10% 0% Posted Speed Limit: 20 MPH Enforcement Tolerance: 8 MPH **Enforcement Limit:** 29 MPH & Up Percentage Above Limit: 8.0% **Enforcement Rating:** MEDIUM

| South | bound |
|-------|-------|
|       |       |



Percent Above Limit: 2.1%

Enforcement Rating: LOW



Percent Above Limit: 21.4% Enforcement Rating: HIGH

| 1-5          | 6-10 | 11-15 | 16-20 | 21-25 | 26-30 | 31-35 | 36-40 | 41-45 | 46-50 | 51-55 | 56-60 | 61-65 | >65 |
|--------------|------|-------|-------|-------|-------|-------|-------|-------|-------|-------|-------|-------|-----|
| 1            | 134  | 500   | 334   | 238   | 178   | 51    | 5     | 5     | 0     | 0     | 0     | 0     | 4   |
| 5 percentile | = 25 |       |       |       |       |       |       |       |       |       |       |       |     |
| •