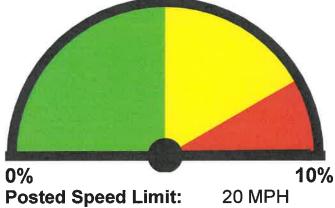

# Total Percentage of Enforceable Violations

Posted Speed Limit:20 MPHEnforcement Tolerance:8 MPHEnforcement Limit:29 MPH & UpPercentage Above Limit:12.6%Enforcement Rating:HIGH

Percent Above Limit: 13.6% Enforcement Rating: HIGH