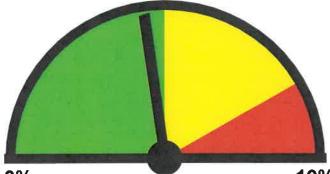

# Total Percentage of Enforceable Violations

Posted Speed Limit:20 MPHEnforcement Tolerance:8 MPHEnforcement Limit:29 MPH & UpPercentage Above Limit:12.6%Enforcement Rating:HIGH

Percent Above Limit: 13.6% Enforcement Rating: HIGH