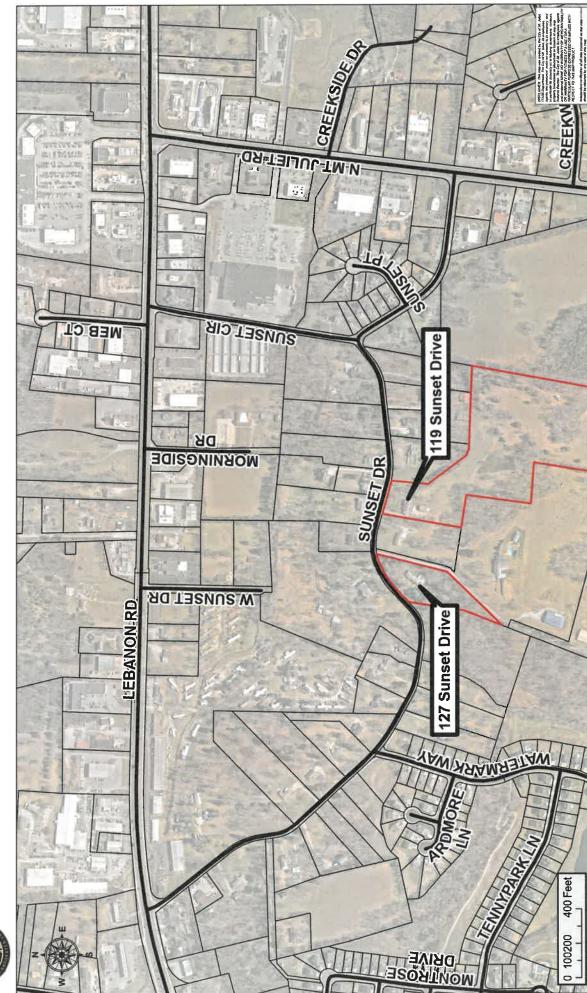

MAP DATE: December 8, 2023

Staff Report

File #: 0675

Agenda Date: 7/16/2024

Agenda #: 6.C.

Title:

Sunset Dr

# Mt. Juliet Police Department 1019 CHarlie Daniels Pkwy. Mt. Juliet, TN 37122

615-754-2550

Site Code: 00000001 Station ID: 115A Sunset Dr Sunset Cir Latitude: 0' 0.0000 South

| astbou<br>Tot | >65 | 61-65 | 56-60 | 51-55 | 46-50 | 41-45 | 36-40 | 31-35 | 26-30 | 21-25 | 16-20 | 11-15 | 6-10 | 1-5 | Date\Speed |
|---------------|-----|-------|-------|-------|-------|-------|-------|-------|-------|-------|-------|-------|------|-----|------------|
|               |     |       |       |       |       |       |       |       |       |       |       |       |      |     | (MPH)      |
| 8             | 0   | 0     | 0     | 0     | 0     | 4     | 24    | 44    | 12    | 0     | 1     | 1     | 0    | 0   | 5/10/2024  |
| 7             | 0   | 0     | 0     | 0     | 0     | 6     | 22    | 36    | 4     | 0     | 2     | 1     | 0    | 0   | 10:00      |
| 8             | 0   | 0     | 0     | 0     | 1     | 9     | 29    | 29    | 13    | 2     | 0     | 1     | 0    | 0   | 11:00      |
| 6             | 0   | 0     | 0     | 0     | 0     | 8     | 24    | 29    | 5     | 0     | 0     | 2     | 0    | 0   | 12:00      |
| 7             | 0   | 0     | 0     | 0     | 2     | 3     | 35    | 29    | 9     | 0     | 0     | 0     | 0    | 0   | 13:00      |
| 7             | 0   | 0     | 0     | 1     | 1     | 11    | 26    | 22    | 7     | 1     | 1     | 0     | 0    | 0   | 14:00      |
| 8             | 0   | 0     | 0     | 0     | 0     | 7     | 38    | 31    | 9     | 2     | 0     | 0     | 0    | 0   | 15:00      |
| 11            | 0   | 0     | 0     | 0     | 2     | 19    | 41    | 45    | 10    | 1     | 1     | 0     | 0    | 0   | 16:00      |
| 9             | 0   | 0     | 0     | 0     | 3     | 14    | 33    | 38    | 10    | 0     | 0     | 0     | 1    | 0   | 17:00      |
| 8             | 0   | 0     | 0     | 0     | 1     | 15    | 27    | 27    | 8     | 2     | 0     | 0     | 0    | 0   | 18:00      |
| 5             | 0   | 0     | 0     | 0     | 0     | 2     | 15    | 31    | 6     | 3     | 1     | 0     | 0    | 0   | 19:00      |
| 4             | 0   | 0     | 0     | 0     | 0     | 0     | 17    | 25    | 7     | 0     | 0     | 0     | 0    | 0   | 20:00      |
| 4             | 0   | 0     | 0     | 0     | 0     | 6     | 13    | 16    | 6     | 1     | 0     | 0     | 0    | 0   | 21:00      |
| 1             | 0   | 0     | 0     | 0     | 0     | 0     | 4     | 5     | 3     | 1     | 0     | 0     | 0    | 0   | 22:00      |
|               | 0   | 0     | 0     | 0     | 1     | 0     | 1     | 2     | 1     | 1     | 0     | 0     | 0    | 0   | 23:00      |
| 101           | 0   | 0     | 0     | 1     | 11    | 104   | 349   | 409   | 110   | 14    | 6     | 5     | 1    | 0   | Day Total  |
|               |     | 0     | 0     |       | 0     | 0     | 0     |       |       | -     |       |       |      |     |            |
|               | 0   | 0     | 0     | 0     | 0     | 0     | 0     | 0     | 1     | 0     | 0     | 0     | 0    | 0   | 5/11/2024  |
|               | 0   | 0     | 0     | 0     | 0     | 1     | 0     | 0     | 0     | 0     | 0     | 0     | 0    | 0   | 01:00      |
|               | 0   | 0     | 0     | 0     | 0     | 0     | 0     | 0     | 0     | 0     | 0     | 0     | 0    | 0   | 02:00      |
|               | 0   | 0     | 0     | 0     | 0     | 0     | 1     | 0     | 2     | 0     | 0     | 0     | 0    | 0   | 03:00      |
|               | 0   | 0     | 0     | 0     | 0     | 1     | 1     | 2     | 0     | 0     | 0     | 0     | 0    | 0   | 04:00      |
|               | 0   | 0     | 0     | 0     | 0     | 0     | 0     | 0     | 0     | 1     | 0     | 1     | 0    | 0   | 05:00      |
|               | 0   | 0     | 0     | 0     | 0     | 0     | 7     | 12    | 4     | 0     | 0     | 0     | 0    | 0   | 06:00      |
|               | 0   | 0     | 0     | 0     | 0     | 0     | 12    | 26    | 5     | 0     | 0     | 0     | 0    | 0   | 07:00      |
|               | 0   | 0     | 0     | 0     | 0     | 1     | 26    | 33    | 9     | 1     | 0     | 0     | 0    | 0   | 08:00      |
|               | 0   | 0     | 0     | 0     | 0     | 5     | 25    | 25    | 8     | 2     | 1     | 1     | 0    | 0   | 09:00      |
| 1:            | 0   | 0     | 0     | 0     | 0     | 5     | 40    | 52    | 17    | 1     | 2     | 2     | 1    | 0   | 10:00      |
|               | 0   | 0     | 0     | 0     | 1     | 10    | 26    | 40    | 9     | 0     | 0     | 0     | 0    | 0   | 11:00      |
|               | 0   | 0     | 0     | 0     | 2     | 7     | 46    | 28    | 6     | 0     | 2     | 0     | 0    | 0   | 12:00      |
| 9             | 0   | 0     | 0     | 0     | 1     | 14    | 27    | 44    | 7     | 0     | 0     | 0     | 0    | 0   | 13:00      |
|               | 0   | 0     | 0     | 0     | 3     | 9     | 19    | 26    | 10    | 2     | 0     | 0     | 0    | 0   | 14:00      |
|               | 0   | 0     | 0     | 0     | 2     | 4     | 18    | 10    | 10    | 0     | 0     | 0     | 0    | 0   | 15:00      |
|               | 0   | 0     | 0     | 0     | 2     | 5     | 25    | 24    | 4     | 4     | 0     | 0     | 0    | 0   | 16:00      |
|               | 0   | 0     | 0     | 0     | 2     | 6     | 24    | 36    | 6     | 0     | 0     | 0     | 1    | 0   | 17:00      |
|               | 0   | 0     | 0     | 0     | 0     | 1     | 13    | 24    | 10    | 2     | 2     | 3     | 0    | 0   | 18:00      |
|               | 0   | 0     | 0     | 0     | 0     | 5     | 13    | 28    | 12    | 2     | 1     | 0     | 0    | 0   | 19:00      |
|               | 0   | 0     | 0     | 0     | 0     | 3     | 13    | 23    | 10    | 0     | 2     | 0     | 0    | 0   | 20:00      |
|               | 0   | 0     | 0     | 0     | 0     | 7     | 8     | 21    | 8     | 4     | 0     | 0     | 0    | 0   | 21:00      |
|               | 0   | 0     | 0     | 0     | 0     | 0     | 5     | 4     | 3     | 0     | 0     | 2     | 0    | 0   | 22:00      |
|               | 0   | 0     | 0     | 0     | 1     | 0     | 3     | 3     | 1     | 0     | 2     | 1     | 0    | 0   | 23:00      |
| 109           | 0   | 0     | 0     | 0     | 14    | 84    | 352   | 461   | 142   | 19    | 12    | 10    | 2    | 0   | Day Total  |