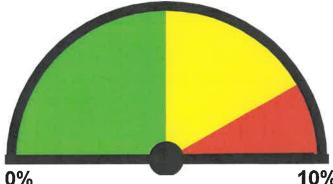

# Total Percentage of Enforceable Violations

0%10%Posted Speed Limit:25 MPHEnforcement Tolerance:8 MPHEnforcement Limit:34 MPH & UpPercentage Above Limit:20.5%Enforcement Rating:HIGH

Percent Above Limit: 19.1% Enforcement Rating: HIGH Percent Above Limit: 21.8% Enforcement Rating: HIGH