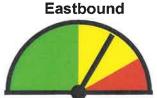

Subject: Re: Speed Test for The Normandy Heights HOA

Hi, Matt! Thank you for replying so quickly! Quick question about the data you provided: the charts at the bottom of the page that say eastbound/westbound have two rows of numbers. Is the top number a MPH, and the lower one the number of times that speed range was counted? Or am I looking at that incorrectly? Just trying to read this properly.

#### Valerie Akins

On Wed, Nov 15, 2023 at 1:29 PM Matthew White <<u>mwhite@mtjuliet-tn.gov</u>> wrote:

Sure thing. See attached. The 85<sup>th</sup> percentile speed was 27 mph, which is 7 mph over the posted speed limit. I typically don't recommend speed control devices until the 85<sup>th</sup> percentile speed is 8 mph or more. Therefore, it is very close to warranting. I've added Captain Tyler Chandler to the email, who oversees the speed study process. Captain, Normandy Heights is requesting an additional speed study. Let us know if you can get that scheduled.