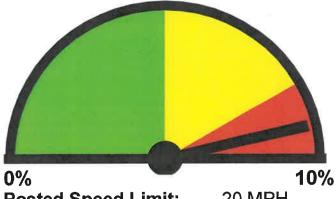

# Total Percentage of Enforceable Violations

0%10%Posted Speed Limit:25 MPHEnforcement Tolerance:8 MPHEnforcement Limit:34 MPH & UpPercentage Above Limit:20.5%Enforcement Rating:HIGH

Percent Above Limit: 19.1% Enforcement Rating: HIGH Percent Above Limit: 21.8% Enforcement Rating: HIGH

85 percentile = 34