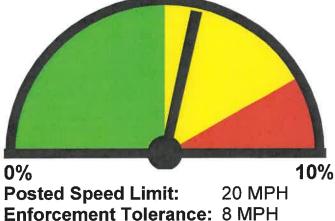

# Total Percentage of Enforceable Violations

0%10%Posted Speed Limit:25 MPHEnforcement Tolerance:8 MPHEnforcement Limit:34 MPH & UpPercentage Above Limit:20.5%Enforcement Rating:HIGH

Percent Above Limit: 19.1% Enforcement Rating: HIGH Percent Above Limit: 21.8% Enforcement Rating: HIGH