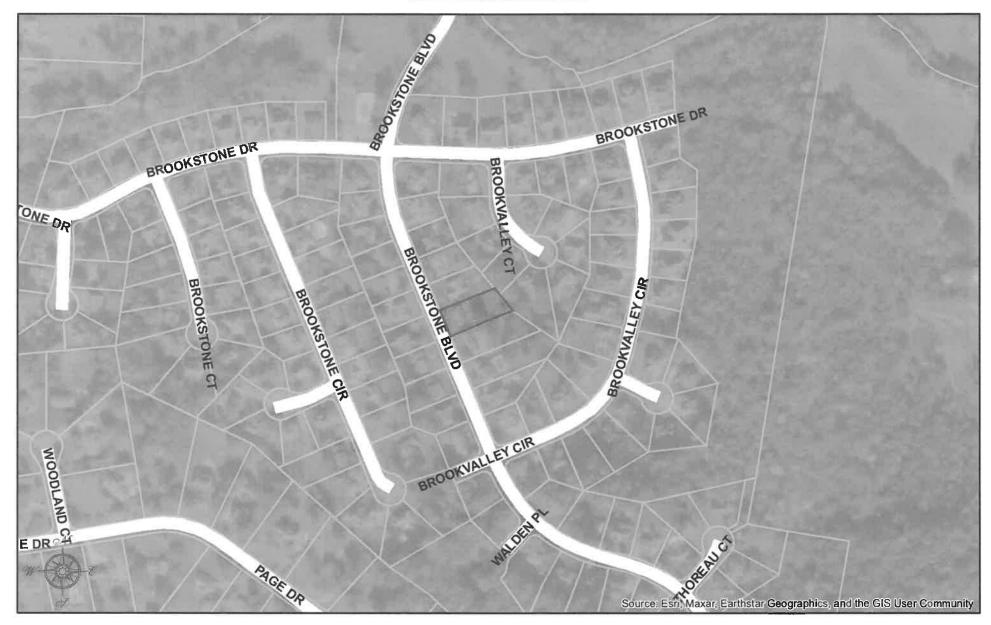

# **Brookstone Blvd**

## **CITY OF MT. JULIET, TENNESSEE**

DISCLAIMER: THIS MAP IS FOR PROPERTY TAX ASSESSMENT PURPOSES ONLY. IT WAS CONSTRUCTED FROM PROPERTY INFORMATION RECORDED IN THE OFFICE OF THE REGISTER OF DEEDS AND IS NOT CONCLUSIVE AS TO LOCATION OF PROPERTY OR LEGAL OWNERSHIP.

0 390 780 Feet

MAP DATE: December 8, 2023

Staff Report

File #: 0477

Agenda Date: 7/16/2024

Agenda #: 6.B.

Title:

Normandy Heights Subdivision