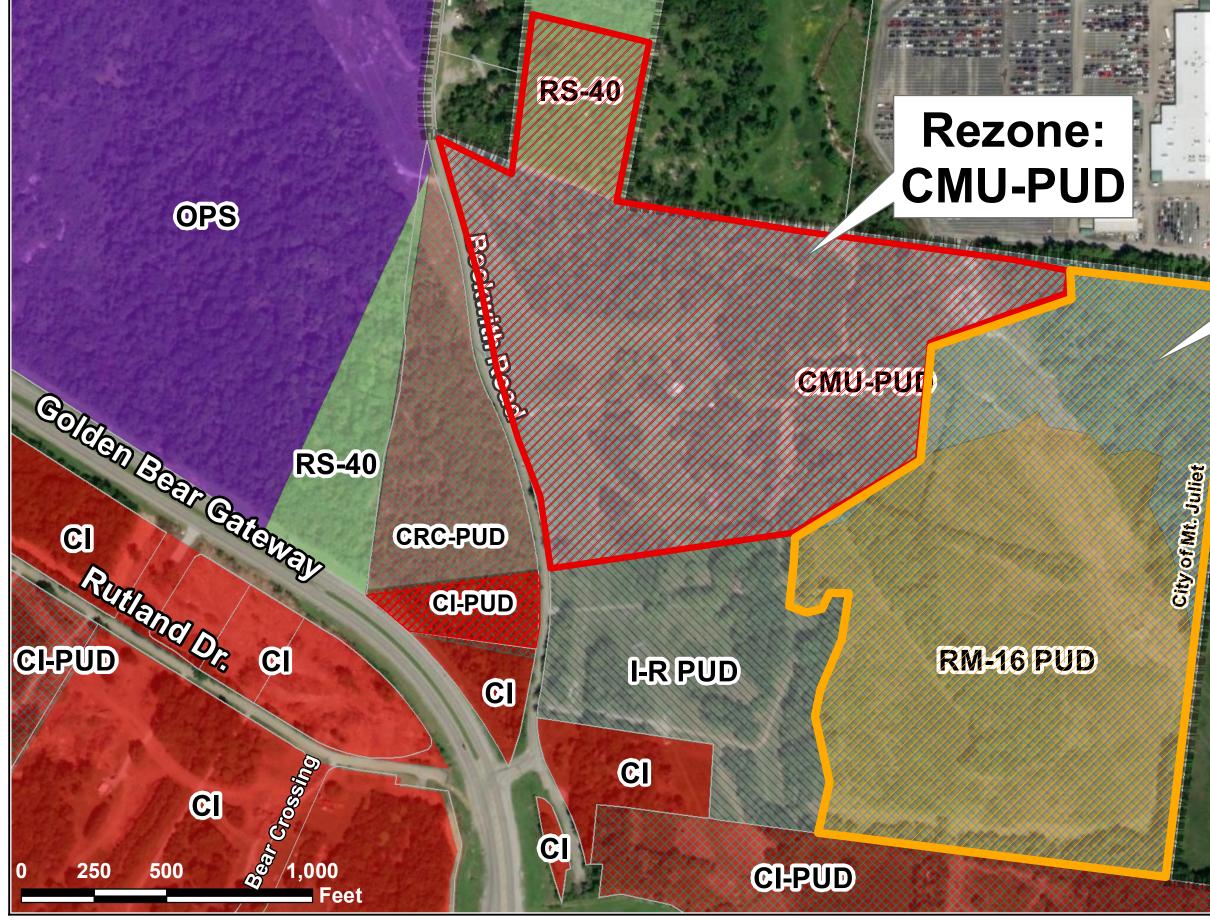

## Golden Bear Place- Rezone Map 078, Parcel(s) p/o 017.01 & p/o 021.10

**elly of Lebano** 