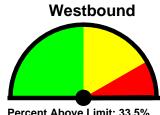

## Total Percentage of Enforceable Violations

Posted Speed Limit: 30 MPH Enforcement Tolerance: 8 MPH

**Enforcement Limit:** 39 MPH & Up

Percentage Above Limit: 29.0% Enforcement Rating: HIGH

Percent Above Limit: 24.5% Enforcement Rating: HIGH

| vvestbound  | J .      |       |       |       |       |       |       |       |       |       |       |       |     |
|-------------|----------|-------|-------|-------|-------|-------|-------|-------|-------|-------|-------|-------|-----|
| 1-10        | 11-15    | 16-20 | 21-25 | 26-30 | 31-35 | 36-40 | 41-45 | 46-50 | 51-55 | 56-60 | 61-65 | 66-70 | >70 |
| 59          | 64       | 174   | 935   | 2002  | 3703  | 4701  | 2531  | 532   | 103   | 8     | 3     | 4     | 1   |
| 85 percenti | ile = 41 |       |       |       |       |       |       |       |       |       |       |       |     |