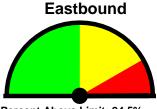

## Total Percentage of Enforceable Violations

Posted Speed Limit: 30 MPH Enforcement Tolerance: 8 MPH

**Enforcement Limit:** 39 MPH & Up

Percentage Above Limit: 29.0% Enforcement Rating: HIGH

Percent Above Limit: 24.5% Enforcement Rating: HIGH

| Eastbo | ound |       |       |       |       |       |       |       |       |       |       |       |       |     |
|--------|------|-------|-------|-------|-------|-------|-------|-------|-------|-------|-------|-------|-------|-----|
| 1      | -10  | 11-15 | 16-20 | 21-25 | 26-30 | 31-35 | 36-40 | 41-45 | 46-50 | 51-55 | 56-60 | 61-65 | 66-70 | >70 |
|        | 2    | 38    | 181   | 814   | 2164  | 4891  | 4956  | 1612  | 365   | 121   | 25    | 8     | 1     | 3   |