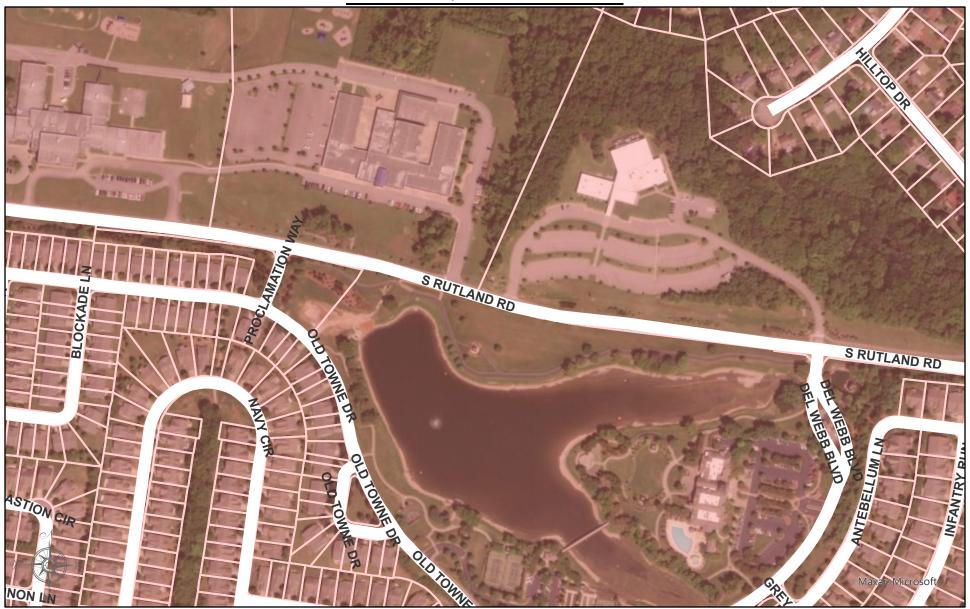

## Mt. Juliet, Tennessee Staff Report

2425 North Mt. Juliet Rd Mt. Juliet, TN 37122

**File #:** 0916 **Agenda Date:** 4/15/2025 **Agenda #:** 6.A.

Title:

S Rutland Rd and Del Webb Blvd

## S Rutland/ Del Webb Blvd

# Location: S Rutland Rd

## **Closest Cross Street:**

Del Webb Blvd

## **Analysis Dates:**

Wednesday, October 30, 2024 Sunday, November 3, 2024