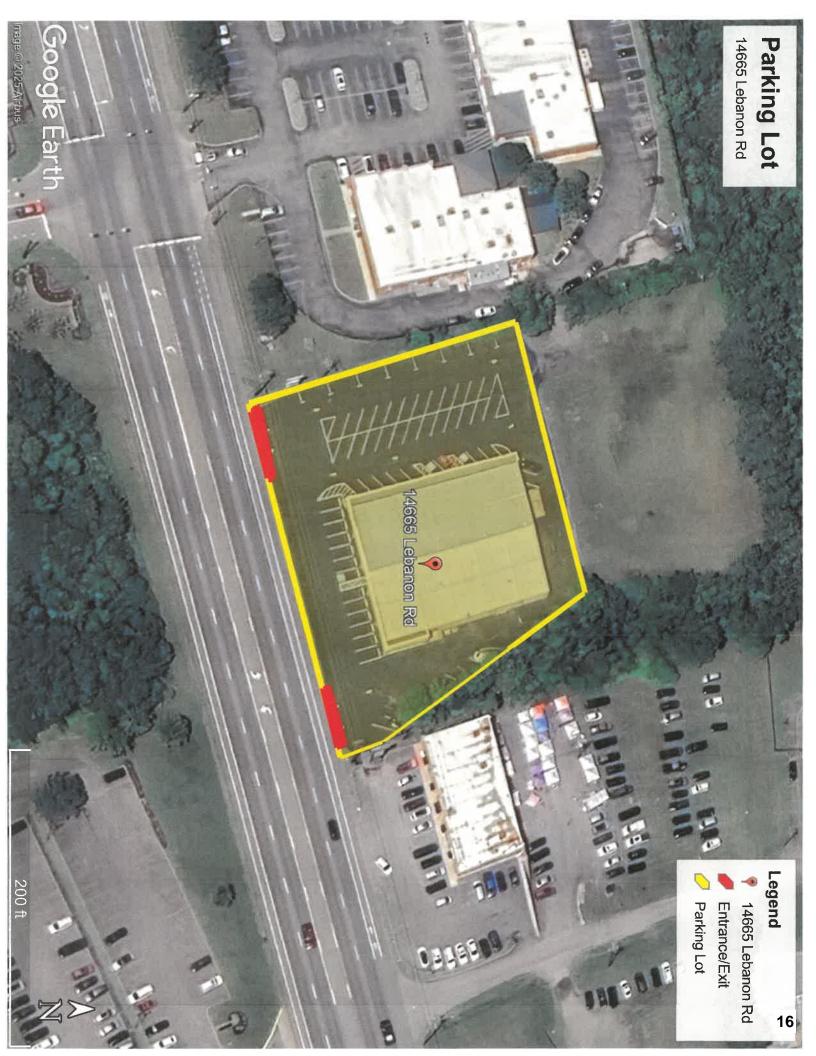

### **Public Notice**

The City of Mt. Juliet Alcoholic Beverage Board will meet on Tuesday, March 11th, 2025, at 6:30 PM to consider the Off-Premise Beer Permit of the following:

 4EVERECIG, LLC dba Hifive Supply, located at 14665 Lebanon Rd, Old Hickory, TN 37138

#### **Applicant Information:**

| 1. | Full name of applicant George Please Print Full Name)                                                        |
|----|--------------------------------------------------------------------------------------------------------------|
| 2. | Entity: Person Firm Corp LLC X Joint-stock co Syndicate Association                                          |
| 3. | If the applicant is a corporation, are they authorized to do business in the State of Tennessee?<br>Yes X No |
| 4. | Under what trade name will this business operate?                                                            |
| 5. | Location of the business by street address:<br>14665 Lebanon Road Old Minkard TN 37138                       |

3

| Map and Parcel:       Ogs 0552 01606 000         Will the permit be used to operate two or more restaurants or other businesses under the same permit as performed by T.C.A. §57-5-103(a)(4) within the same building? Yes No         Will this business sell wine and/or liquor? Yes No         Will food be served? Yes No         Will dancing or any other entertainment be permitted at this business? Yes No         Previous business addresses for the past ten years:         (Use separate piece of paper if additional space to needed)         Name of previous business:         NA         Uhat is the relationship of the applicant or its owners to the operator of prior businesses operating at the s address?         NA         List all persons, firm, corporations, joint-stock companies, syndicates, partnerships, limited liability comparasocial security number, tax ID number and email address of each person. (Attach additional sheet meeded)         List all person(s) who will be designated as operator(s) and/or manager(s) of the business, meaning the posite overseeing the business of selling beer. (the separate piece of paper if additional space to needed)         Name       Reference C 2 CRUMS         Horne address       Description         Date of birth       Soc. Sec. # | Phone Number:                                           |                                                       |                                                                   |                                      |                            |       |
|---------------------------------------------------------------------------------------------------------------------------------------------------------------------------------------------------------------------------------------------------------------------------------------------------------------------------------------------------------------------------------------------------------------------------------------------------------------------------------------------------------------------------------------------------------------------------------------------------------------------------------------------------------------------------------------------------------------------------------------------------------------------------------------------------------------------------------------------------------------------------------------------------------------------------------------------------------------------------------------------------------------------------------------------------------------------------------------------------------------------------------------------------------------------------------------------------------------------------------------------------------------------------------------------------------------------------------|---------------------------------------------------------|-------------------------------------------------------|-------------------------------------------------------------------|--------------------------------------|----------------------------|-------|
| by T.C.A. §57-5-103(a)(4) within the same building? YesNo X                                                                                                                                                                                                                                                                                                                                                                                                                                                                                                                                                                                                                                                                                                                                                                                                                                                                                                                                                                                                                                                                                                                                                                                                                                                                     | Map and Parcel:                                         |                                                       | 095 052                                                           | 01606                                | 000 2                      | 201   |
| Will food be served? Yes No         Will dancing or any other entertainment be permitted at this business? Yes No         Previous business addresses for the past ten years:         (Use separate piece of paper if additional space is needed)         Name of previous business:                                                                                                                                                                                                                                                                                                                                                                                                                                                                                                                                                                                                                                                                                                                                                                                                                                                                                                                                                                                                                                            | Will the permit be used to<br>by T.C.A. §57-5-103(a)(4  | operate two or more rest<br>) within the same buildin | aurants or other businesses ur g? Yes No                          | der the same pe                      | rmit as pern               | mitte |
| Will dancing or any other entertainment be permitted at this business? Yes No<br>Previous business addresses for the past ten years:<br>(Use separate piece of paper if additional space is needed) // // // // // // // // // // // // //                                                                                                                                                                                                                                                                                                                                                                                                                                                                                                                                                                                                                                                                                                                                                                                                                                                                                                                                                                                                                                                                                      | Will this business sell wir                             | e and/or liquor? Yes                                  | No                                                                |                                      |                            |       |
| Previous business addresses for the past ten years:<br>(Use separate piece of paper if additional space is needed) Name of previous business: NA What is the relationship of the applicant or its owners to the operator of prior businesses operating at the s address? NA List all persons, firm, corporations, joint-stock companies, syndicates, partnerships, limited liability comp associations having at least a 5% ownership interest in the business. Please give full name, address, phone number, social security number, tax ID number and email address of each person. (Attach additional shee needed) List all person(s) who will be designated as operator(s) and/or manager(s) of the business, meaning the pe site overseeing the business of selling beer. (Use separate piece of paper if additional space is needed) Name Reter G ZeRVMS Home address                                                                                                                                                                                                                                                                                                                                                                                                                                                     |                                                         |                                                       |                                                                   |                                      |                            |       |
| (Use separate piece of paper if additional space is needed) Name of previous business: NAA What is the relationship of the applicant or its owners to the operator of prior businesses operating at the s address? NAA List all persons, firm, corporations, joint-stock companies, syndicates, partnerships, limited liability comp associations having at least a 5% ownership interest in the business. Please give full name, address, phone number, social security number, tax ID number and email address of each person. (Attach additional shee needed) List all person(s) who will be designated as operator(s) and/or manager(s) of the business, meaning the pe site overseeing the business of selling beer. (Use separate piece of paper if additional space is needed) Name Peter G Zervits Home address                                                                                                                                                                                                                                                                                                                                                                                                                                                                                                         | Will dancing or any other                               | entertainment be permitt                              | ed at this business? Yes                                          | No 📩                                 |                            |       |
| Name of previous business:       ///A         What is the relationship of the applicant or its owners to the operator of prior businesses operating at the s address?       //A         List all persons, firm, corporations, joint-stock companies, syndicates, partnerships, limited liability compassociations having at least a 5% ownership interest in the business. Please give full name, address, phone number, social security number, tax ID number and email address of each person. (Attach additional sheet needed)         List all person(s) who will be designated as operator(s) and/or manager(s) of the business, meaning the persite overseeing the business of selling beer. (Use separate piece of paper if additional space is needed)         Name       Peter G Zerums         Home address       Peter G Zerums                                                                                                                                                                                                                                                                                                                                                                                                                                                                                      |                                                         |                                                       | NA                                                                |                                      |                            |       |
| Address?<br>List all persons, firm, corporations, joint-stock companies, syndicates, partnerships, limited liability comp<br>associations having at least a 5% ownership interest in the business. Please give full name, address, phone<br>number, social security number, tax ID number and email address of each person. ( <i>Attach additional shee</i><br>needed)<br>List all person(s) who will be designated as operator(s) and/or manager(s) of the business, meaning the per-<br>site overseeing the business of selling beer. (Use separate piece of paper if additional space is needed)<br>Name<br>Name<br>Home address                                                                                                                                                                                                                                                                                                                                                                                                                                                                                                                                                                                                                                                                                             | Name of previous busines                                | 38:                                                   |                                                                   |                                      |                            |       |
| List all persons, firm, corporations, joint-stock companies, syndicates, partnerships, limited liability compassociations having at least a 5% ownership interest in the business. Please give full name, address, phone number, social security number, tax ID number and email address of each person. ( <i>Attach additional shee needed</i> )<br>List all person(s) who will be designated as operator(s) and/or manager(s) of the business, meaning the persite overseeing the business of selling beer. (Use separate piece of paper if additional space is needed)<br>Name Peter G Zervits<br>Home address                                                                                                                                                                                                                                                                                                                                                                                                                                                                                                                                                                                                                                                                                                               |                                                         | 35                                                    |                                                                   |                                      |                            | me    |
| site overseeing the business of selling beer. (Use separate piece of paper if additional space is needed)<br>Name <u>Peter 6 2 erv Ps</u><br>Home address                                                                                                                                                                                                                                                                                                                                                                                                                                                                                                                                                                                                                                                                                                                                                                                                                                                                                                                                                                                                                                                                                                                                                                       | associations having at lea<br>number, social security n | st a 5% ownership intere                              | npanies, syndicates, partnersh<br>st in the business. Please give | ips, limited liab<br>full name, addr | ility compar<br>ess, phone |       |
| Name <u>Peter 6 Zervas</u><br>Home address                                                                                                                                                                                                                                                                                                                                                                                                                                                                                                                                                                                                                                                                                                                                                                                                                                                                                                                                                                                                                                                                                                                                                                                                                                                                                      |                                                         |                                                       |                                                                   |                                      | ning the pers              | son   |
| Home address                                                                                                                                                                                                                                                                                                                                                                                                                                                                                                                                                                                                                                                                                                                                                                                                                                                                                                                                                                                                                                                                                                                                                                                                                                                                                                                    |                                                         |                                                       | parate piece of paper if additional space                         | is needed)                           |                            |       |
|                                                                                                                                                                                                                                                                                                                                                                                                                                                                                                                                                                                                                                                                                                                                                                                                                                                                                                                                                                                                                                                                                                                                                                                                                                                                                                                                 | Name <i>Veter</i>                                       | > LERVAS                                              |                                                                   |                                      | . * *                      | ż     |
| Date of birth Soc. Sec. #                                                                                                                                                                                                                                                                                                                                                                                                                                                                                                                                                                                                                                                                                                                                                                                                                                                                                                                                                                                                                                                                                                                                                                                                                                                                                                       | Home address                                            |                                                       |                                                                   | 8                                    |                            |       |
|                                                                                                                                                                                                                                                                                                                                                                                                                                                                                                                                                                                                                                                                                                                                                                                                                                                                                                                                                                                                                                                                                                                                                                                                                                                                                                                                 |                                                         |                                                       |                                                                   |                                      |                            |       |

James Maness Mayor

Bill Trivett Vice-Mayor

Kenny Martin City Manager

February 26, 2025

Re:

**CITY OF MT. JULIET** 

Commissioners Art Giles Scott Hefner Jennifer Milele

Zoning Verification 14665 Lebanon Road Old Hickory, TN 37138 Map 052, Parcel 016.06

To whom it may concern:

The zoning for the above-mentioned property, located at 14665 Lebanon Road, known as Map 052, Parcel 016.06, in the City of Mt. Juliet, in the county of Wilson and in the State of Tennessee is currently zoned as CG – Commercial General.