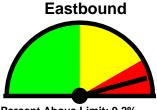

85 percentile = 27

| E | Eastbound |      |       |       |       |       |       |       |       |       |       |       |       |     |
|---|-----------|------|-------|-------|-------|-------|-------|-------|-------|-------|-------|-------|-------|-----|
|   | 1-5       | 6-10 | 11-15 | 16-20 | 21-25 | 26-30 | 31-35 | 36-40 | 41-45 | 46-50 | 51-55 | 56-60 | 61-65 | >65 |
|   | 0         | 6    | 78    | 292   | 409   | 177   | 35    | 1     | 1     | 0     | 0     | 0     | 0     | 3   |