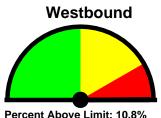

85 percentile = 26

| We | estbound | t    |       |       |       |       |       |       |       |       |       |       |       |     |
|----|----------|------|-------|-------|-------|-------|-------|-------|-------|-------|-------|-------|-------|-----|
|    | 1-5      | 6-10 | 11-15 | 16-20 | 21-25 | 26-30 | 31-35 | 36-40 | 41-45 | 46-50 | 51-55 | 56-60 | 61-65 | >65 |
|    | 0        | 11   | 51    | 156   | 384   | 163   | 36    | 6     | 0     | 0     | 2     | 0     | 0     | 5   |