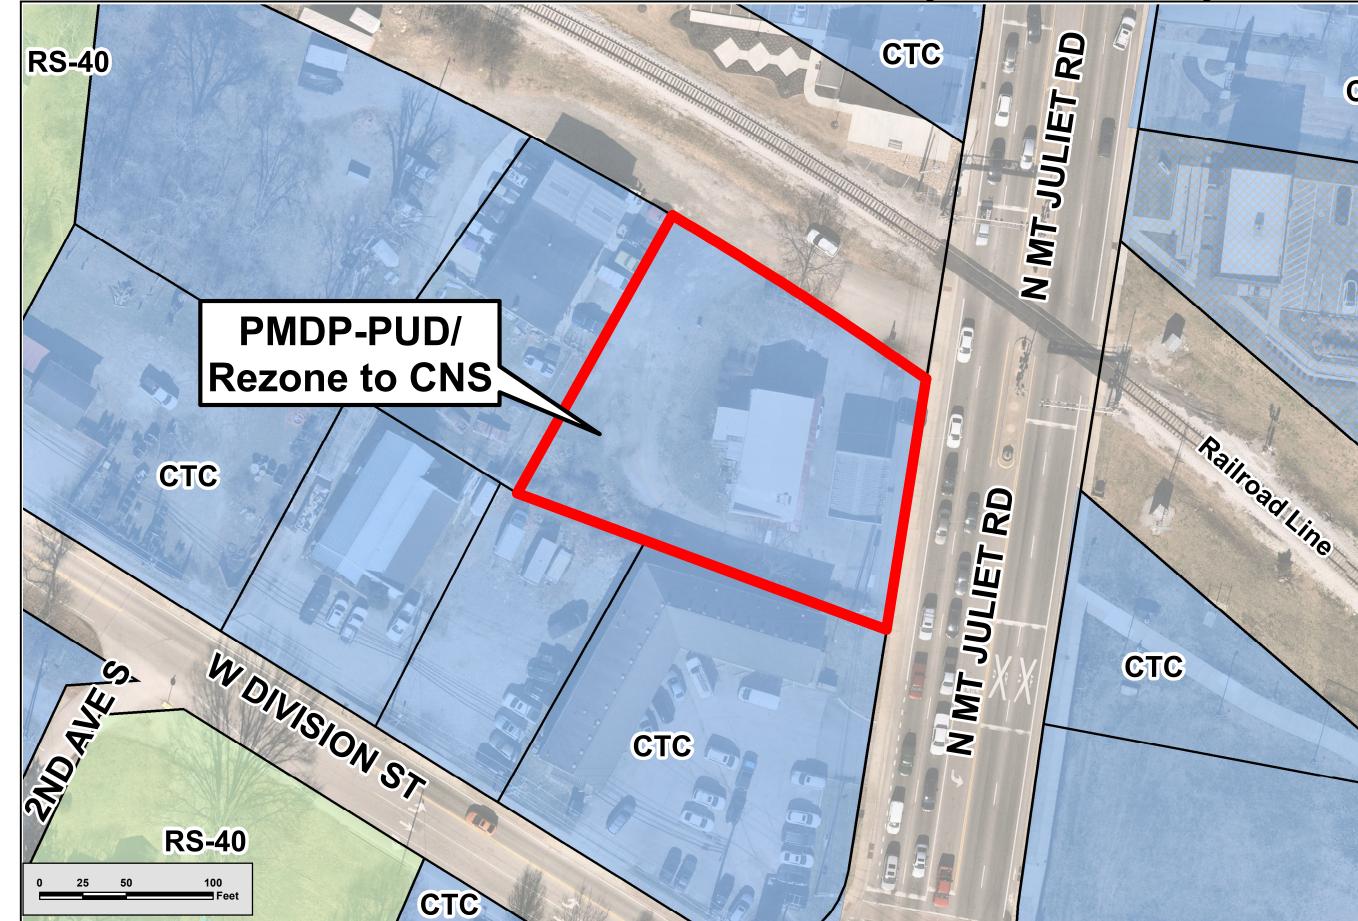

## Exhibit B - PMDP-PUD / Rezone

## 2190 N. Mt. Juliet Rd. Map 072I, Group C, Parcel 011.00

## **CTC PUD**

CTC

LINCL-NINEER: INIS map was created by the City'd nit. Junet TIGR Department. The City'd nit. Junet, its employees, agents and personnel, make no warranty to its accuracy, and in particular its accuracy as to labeling, dimensions, contours, property boundaries or placement or location of any map features thereon. The City'd nit. Jule, it is employees, agents and personnel MAKE NO WARRANTY OF MERCHANITABILIT OR WARRANTY FOR FITNESS OF A USE FOR A PARTICULAR PURPOSE EXPRESSED OR IMPLIED WITH RESPECT TO TIM'S MAP PRODUCT.