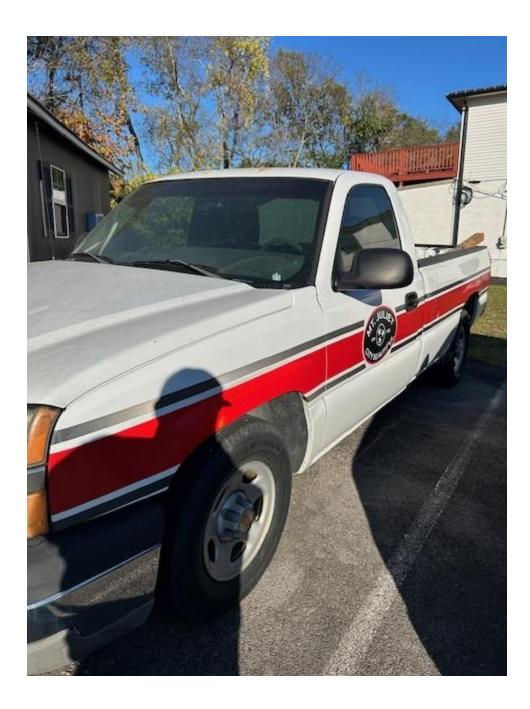

1. Mileage 106,144 2. VIN in picture

3. Truck has dents and scratches paint peeling, does start motor runs rough. Several oil leaks, transmission slips heat and air does blow but not cold or hot. Motor issues