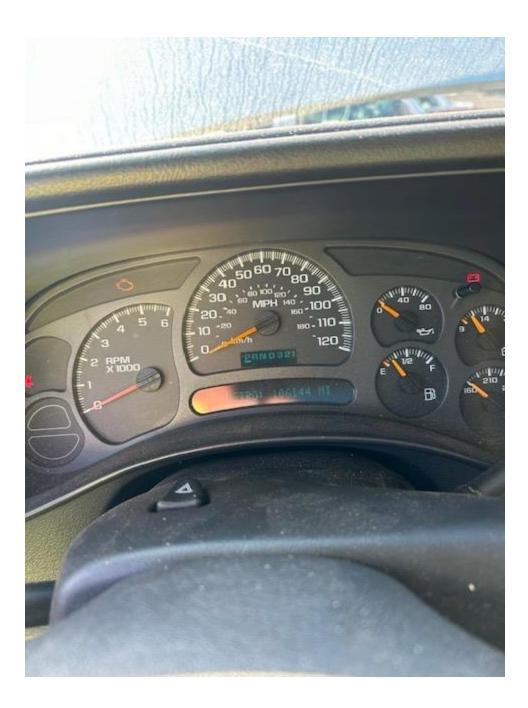

1. Mileage 106,144 2. VIN in picture

3. Truck has dents and scratches paint peeling, does start motor runs rough. Several oil leaks, transmission slips heat and air does blow but not cold or hot. Motor issues