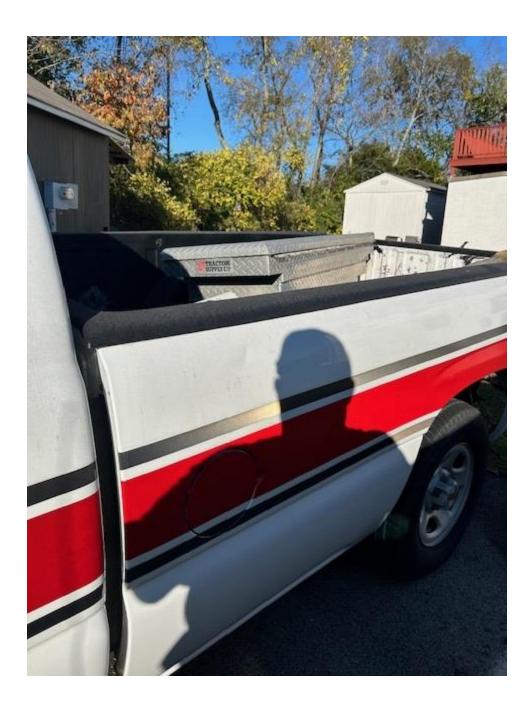

1. Mileage 106,144 2. VIN in picture

3. Truck has dents and scratches paint peeling, does start motor runs rough. Several oil leaks, transmission slips heat and air does blow but not cold or hot. Motor issues