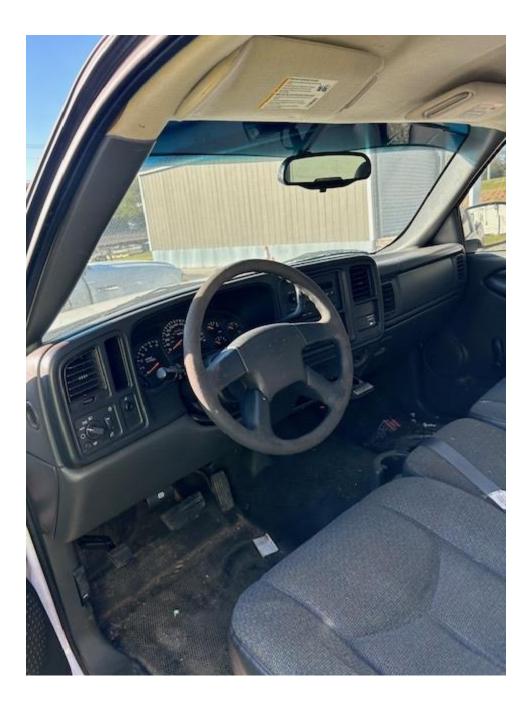

1. Mileage 106,144 2. VIN in picture

3. Truck has dents and scratches paint peeling, does start motor runs rough. Several oil leaks, transmission slips heat and air does blow but not cold or hot. Motor issues